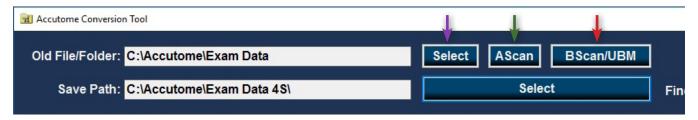

2. **Step Two:** Select Old File/Folder location for Exams you would like to convert.

[Selecting the A-Scan button will show the default A-Scan folder on the computer]

[Selecting the B-Scan/UBM Button will show the default B-Scan/UBM folder on the computer]

(If the patient folder is in a separate location, use the Select button to search for folder)