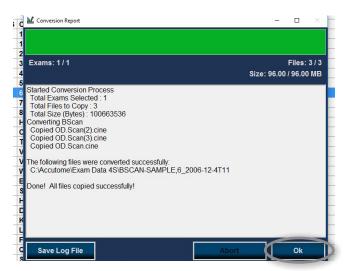

# **Installation Instructions**

Step Four: Once all desired exams are selected, Click Convert Icon.

Step Five: Conversion will begin (Allow time for all files to convert) once copied, Click Ok.

- **Step Six:** Close Conversion Tool. 6.
- Step Seven: Launch Connect Software Icon