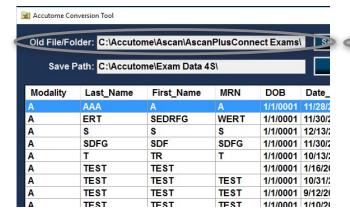

(If the patient folder is in a separate location, use the Select button to search for folder)