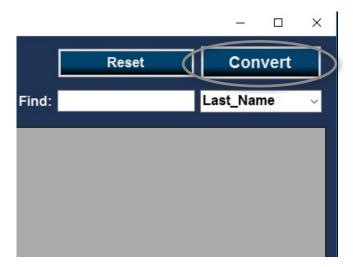

# **Installation Instructions**

Step Four: Once all desired exams are selected, Click Convert Icon.

Step Five: Conversion will begin (Allow time for all files to convert) once copied, Click Ok.

- **Step Six:** Close Conversion Tool. 6.
- Step Seven: Launch Connect Software Icon