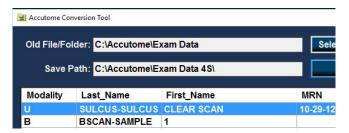

### A-Scan

 After Selecting the A-Scan folder in Old File/ Folder section. Select all exams you would like to convert for Connect Software.

### B-Scan/UBM

 After Selecting the B-Scan folder in Old File/ Folder section. Select all B-Scan/ UBM exams you would like to convert for Connect Software.

(To select multiple files, press and hold the Ctrl key while making selections with the mouse)

Note: A-Scan and B-Scan/UBM exams need to be converted separately.