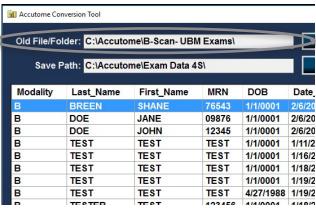

2. **Step Two:** Select Old File/Folder location for Exams you would like to convert.

[Selecting the A-Scan button will show the default A-Scan folder on the computer]

[Selecting the B-Scan/UBM Button will show the default B-Scan/UBM folder on the computer]

(If the patient folder is in a separate location, use the Select button to search for folder)

### B-Scan/UBM

 After Selecting the B-Scan folder in Old File/ Folder section. Select all B-Scan/ UBM exams you would like to convert for Connect Software.

(To select multiple files, press and hold the Ctrl key while making selections with the mouse)

Note: A-Scan and B-Scan/UBM exams need to be converted separately.