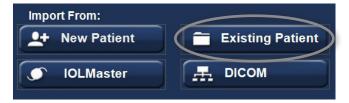

- 8. Step Eight: Select Existing Patient Icon
- Step Nine: Converted Patients will be available to Select and Review in Connect Software.

For assistance with the device upgrade or any other questions, please feel free to contact Accutome Diagnostic Support at diagnostics@accutome.com or 610.889.0200